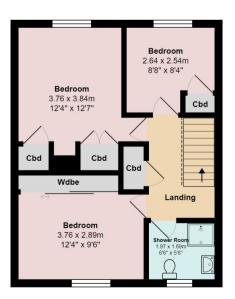

# **Accommodation and plans**

| Lounge        | 12'4" x 13'0" | 3.76m x 3.96m |
|---------------|---------------|---------------|
| Dining area   | 10'2" x 8'9"  | 3.1m x 2.67m  |
| Kitchen       | 8'9" x 11'3"  | 2.67m x 3.43m |
| Bedroom one   | 12'4" x 12'7" | 3.76m x 3.84m |
| Bedroom two   | 12'4" x 9'6"  | 3.76m x 2.9m  |
| Bedroom three | 8'8" x 8'4"   | 2.64m x 2.54m |
| Shower room   | 6'6" x 5'6"   | 1.98m x 1.68m |