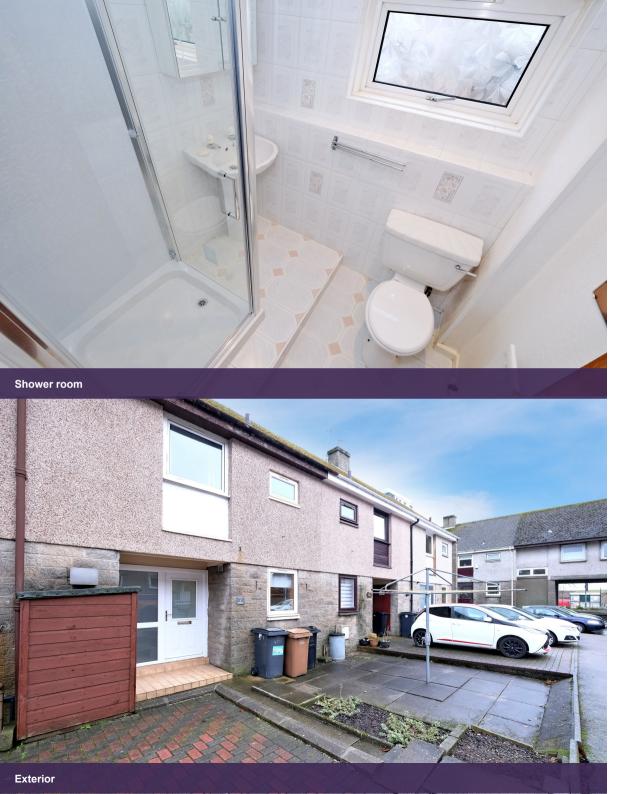

Three good sized bedrooms are found on the first floor with all of them benefiting from either a built-in cupboard or wardrobe. The accommodation is completed by a sizeable cupboard on the first floor landing and shower room to the rear of the property complete with walk-in shower.

Externally the property benefits from two gardens, one to the front and an other to the rear. Both gardens are low maintenance, with the front being laid with slabs and shrubs, the rear is also laid with slabs to create a large patio area.