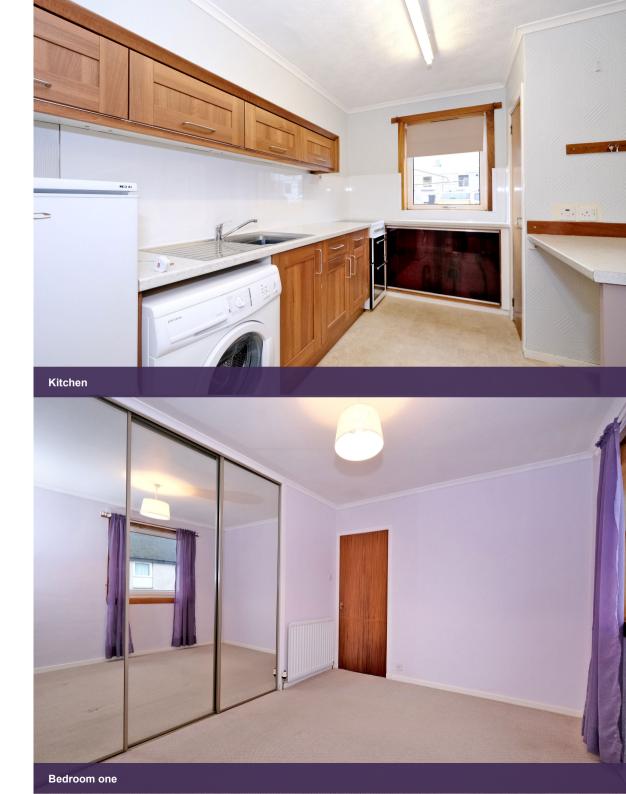

The dining area and kitchen are located to the rear of the property and are open plan to each other to create a fantastic entertaining and social space. The kitchen is fitted with a range of base and wall units to provide ample storage and worktop space, with all appliances included in the sale. A useful breakfast bar provides space for informal dining along with helping to separate the two rooms. Three good sized storage cupboards are found over the two rooms. A door in the dining area leads out to the rear garden.

Three good sized bedrooms are found on the first floor with all of them benefiting from either a built-in cupboard or wardrobe. The accommodation is completed by a sizeable cupboard on the first floor landing and shower room to the rear of the property complete with walk-in shower.