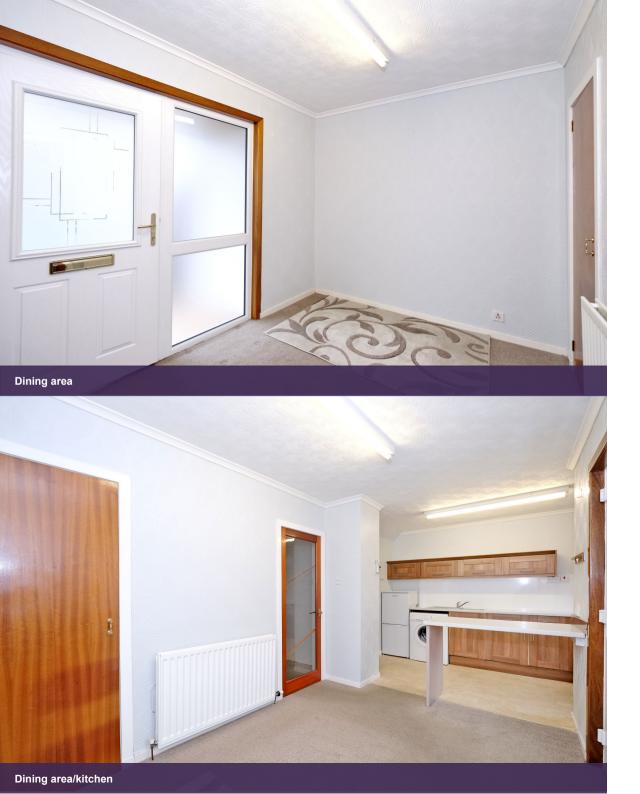

The dining area and kitchen are located to the rear of the property and are open plan to each other to create a fantastic entertaining and social space. The kitchen is fitted with a range of base and wall units to provide ample storage and worktop space, with all appliances included in the sale. A useful breakfast bar provides space for informal dining along with helping to separate the two rooms. Three good sized storage cupboards are found over the two rooms. A door in the dining area leads out to the rear garden.