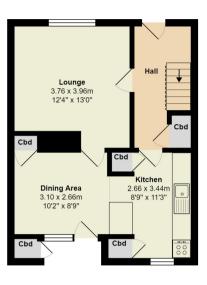

# **Accommodation and plans**

| Lounge        | 12'4" x 13'0" | 3.76m x 3.96m |
|---------------|---------------|---------------|
| Dining area   | 10'2" x 8'9"  | 3.1m x 2.67m  |
| Kitchen       | 8'9" x 11'3"  | 2.67m x 3.43m |
| Bedroom one   | 12'4" x 12'7" | 3.76m x 3.84m |
| Bedroom two   | 12'4" x 9'6"  | 3.76m x 2.9m  |
| Bedroom three | 8'8" x 8'4"   | 2.64m x 2.54m |
| Shower room   | 6'6" x 5'6"   | 1.98m x 1.68m |