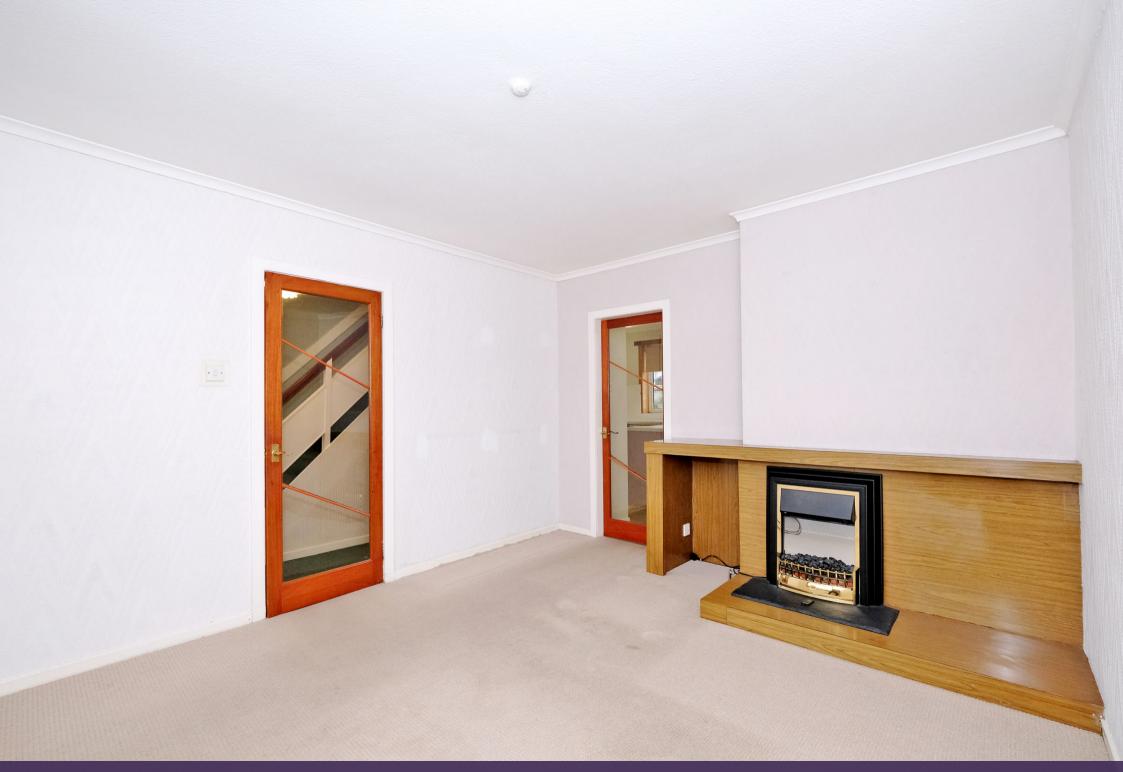

The generous lounge is located to the front of the property and benefits from a feature fireplace which gives a great focal point to the room. There is a door towards the rear which gives access to the dining area.